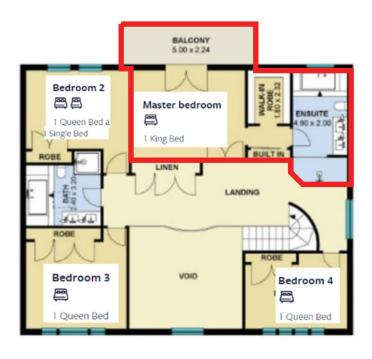

### **UPGRADE LUXURY**

ENSUITE | SLEEPS 11 AVAILABILITY = ONE ROOM

| PAYMENT OPTIONS                   |                  |                              |
|-----------------------------------|------------------|------------------------------|
| Early Bird, pay before 15 August  | <b>♣</b> \$3,210 | <b>1</b> \$ 2,130 per person |
| Book now, pay before 30 September | <b>♣</b> \$3,560 | <b>1</b> \$ 2,480 per person |
| Pay full rate from 1 October      | <b>1</b> \$4,360 | \$ 3,280 per person          |

## FLOOR PLAN UPPER LEVEL