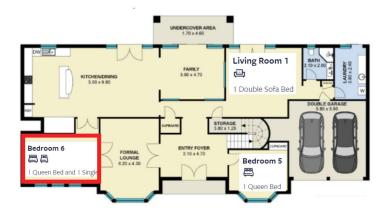

## **BASE FEE**

SHARED BED | SHARED BATHROOMS | SLEEPS 1 | AVAILABILITY = 3 ROOMS (ROOM 3,4,5)