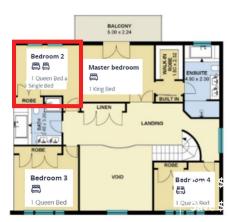

# **Sleeping | Room Options**

## **BASE FEE**

SHARED BED | SHARED BATHROOMS | SLEEPS 1 | AVAILABILITY = 3 ROOMS (ROOM 3,4,5)

### **COMFORT SHARE**

OWN BED | SHARED BATHROOMS | SLEEPS ₹ | AVAILABILITY = 2 ROOMS (ROOM 2,6)

## FLOOR PLAN UPPER LEVEL